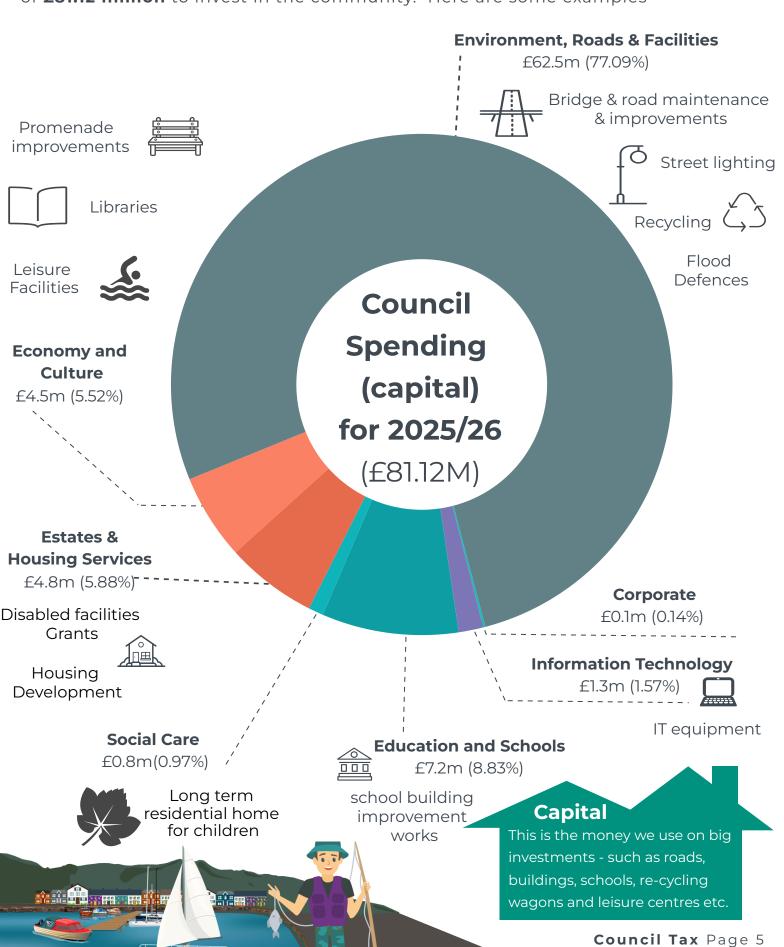

# How we spend the capital funding

For the financial year April 2025 to March 2026 the Council has a **capital budget** of **£81.12 million** to invest in the community. Here are some examples -