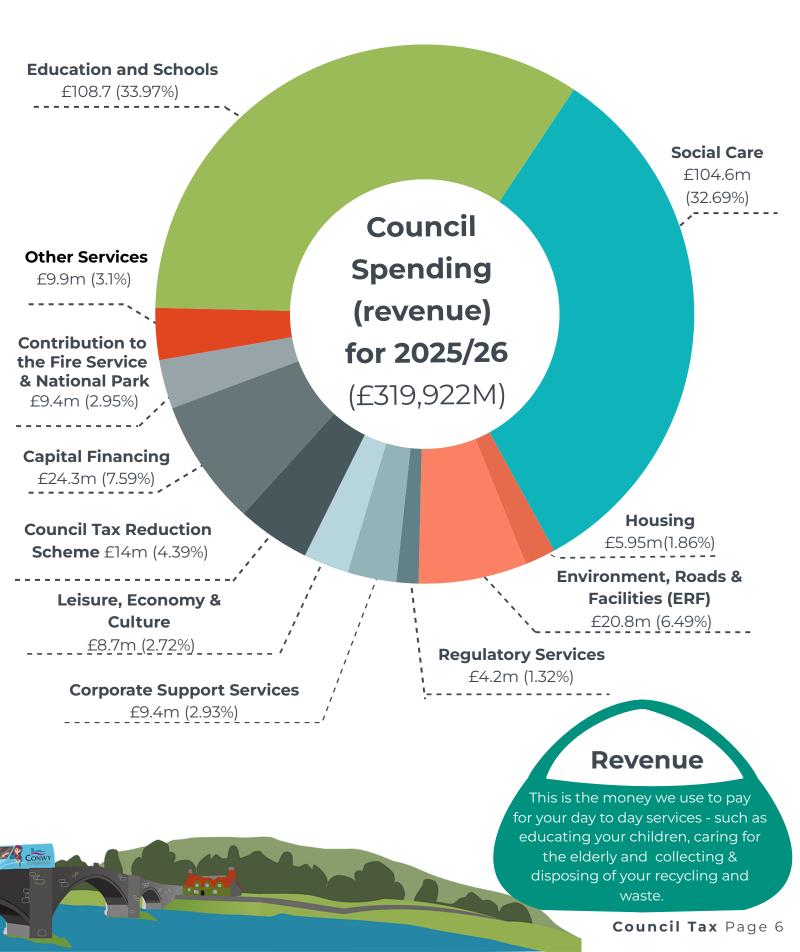

# How we spend the revenue funding

For the financial year April 2025 to March 2026 the Council has a **revenue budget** of **£319,922 million** to invest in the community -