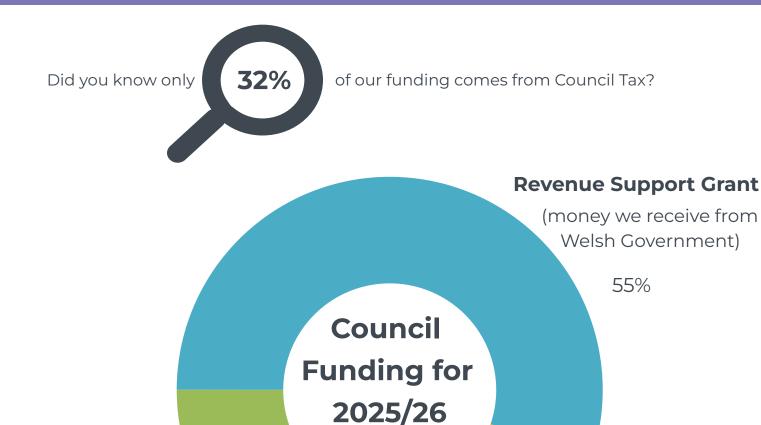

# How we are funded

(%)

Re-distributed Business Rates

(money received from Welsh Government)

13%

Revenue Support Grant £176.6m

**Council Tax** 

32%

Amount raised from Council Tax Payers £100.9m

Re-distributed Business Rates £42.4m