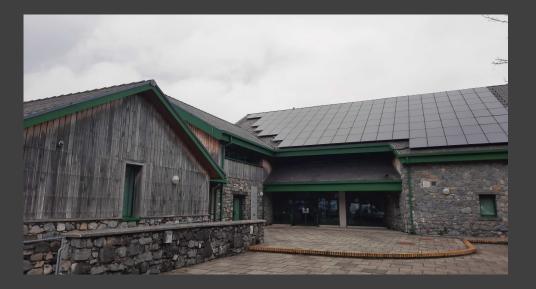

#### Location

Glasdir is located to the north of Llanrwst with direct access from the A470 Cardiff to Glan Conwy Trunk Road, approx. 15 miles from J19 of the A55 North Wales Expressway and approx. 5 miles from Betws y Coed.

### Description

The Council has recently relocated its Library from the adjoining site and it now occupies the majority of the ground floor space. The first floor will be occupied in part by a small number of Council employees. There is lift to access the first floor and a large car park to the rear which is also owned by the Council.