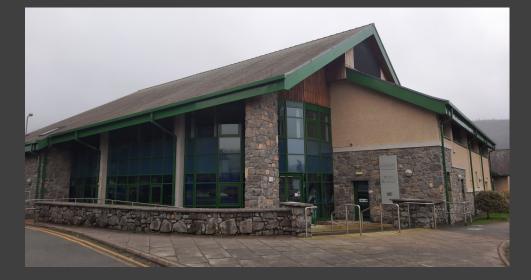

#### Location

Glasdir is located to the north of Llanrwst with direct access from the A470 Cardiff to Glan Conwy Trunk Road, approx. 15 miles from J19 of the A55 North Wales Expressway and approx. 5 miles from Betws y Coed.

### Description

The Council has recently relocated its Library from the adjoining site and it now occupies the majority of the ground floor space. The first floor will be occupied in part by a small number of Council employees. There is lift to access the first floor and a large car park to the rear which is also owned by the Council.