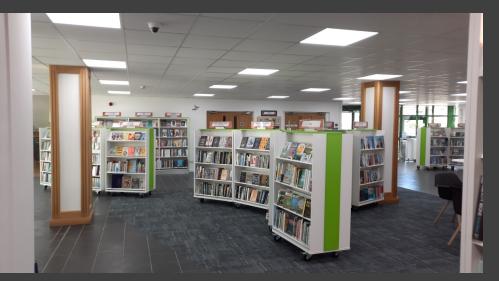

### Description

The Council has recently relocated its Library from the adjoining site and it now occupies the majority of the ground floor space. The first floor will be occupied in part by a small number of Council employees. There is lift to access the first floor and a large car park to the rear which is also owned by the Council.