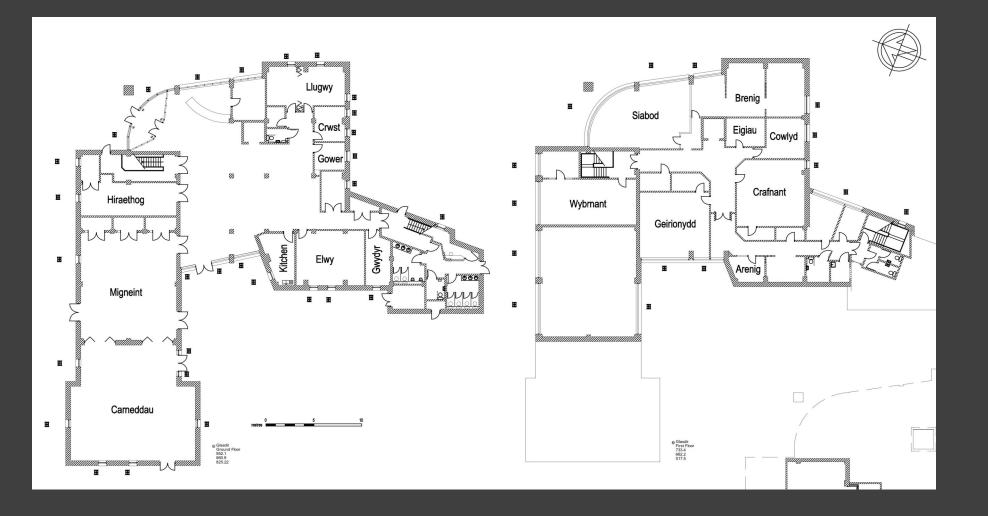

## **Opportunity**

The Council currently has one vacant room on the ground floor and four on the first floor which we are offering to the market by way of lease, the intention is to attract local business with a view to the building becoming a thriving rural hub for the people of Llanrwst and the surrounding areas. There is also additional space on the ground floor, which can be hired at hourly rates.

#### Wybrnant

First Floor— 60m2, including small internal office.

Rent—£4,250 p.a. Service Charge Estimate £6,500 p.a.

Geirionydd

First Floor— 50m2—with large storage room

Rent—£4,250 p.a. Service Charge Estimate £6,500 p.a.

#### Siabod

First Floor— 68m2

Rent—£4,850 p.a. Service Charge Estimate £7,500 p.a.

Shared First Floor Kitchen

| Room       | Floor  | Area (m2) | Rent per annum | Service Charge Estimate area occupied as % of<br>whole including NNDR. |
|------------|--------|-----------|----------------|------------------------------------------------------------------------|
| Wybrnant   | First  | 60        | £4,250         | £6,500                                                                 |
| Siabod     | First  | 68        | £4,850         | £7,500                                                                 |
| Geirionydd | First  | 50        | £3,550         | £5,500                                                                 |
| Crafnant   | First  | 50        | £2,550         | £4,500                                                                 |
| Carneddiau | Ground | 149       | £8,980         | £16,000                                                                |
|            |        |           |                |                                                                        |
| Room Hire  | Floor  | Area      | Rent per hour  |                                                                        |
| Elwy       | Ground | 40        | £12.00 p.h.    |                                                                        |
| Gwydir     | Ground | 14        | £10.00 p.h.    |                                                                        |