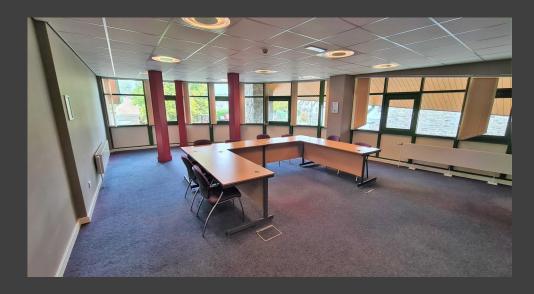

## **Opportunity**

The Council currently has one vacant room on the ground floor and four on the first floor which we are offering to the market by way of lease, the intention is to attract local business with a view to the building becoming a thriving rural hub for the people of Llanrwst and the surrounding areas. There is also additional space on the ground floor, which can be hired at hourly rates.

#### Siabod

First Floor— 68m2

Rent—£4,850 p.a. Service Charge Estimate £7,500 p.a.

Shared First Floor Kitchen

| Room       | Floor  | Area (m2) | Rent per annum | Service Charge Estimate area occupied as % of<br>whole including NNDR. |
|------------|--------|-----------|----------------|------------------------------------------------------------------------|
| Wybrnant   | First  | 60        | £4,250         | £6,500                                                                 |
| Siabod     | First  | 68        | £4,850         | £7,500                                                                 |
| Geirionydd | First  | 50        | £3,550         | £5,500                                                                 |
| Crafnant   | First  | 50        | £2,550         | £4,500                                                                 |
| Carneddiau | Ground | 149       | £8,980         | £16,000                                                                |
|            |        |           |                |                                                                        |
| Room Hire  | Floor  | Area      | Rent per hour  |                                                                        |
| Elwy       | Ground | 40        | £12.00 p.h.    |                                                                        |
| Gwydir     | Ground | 14        | £10.00 p.h.    |                                                                        |